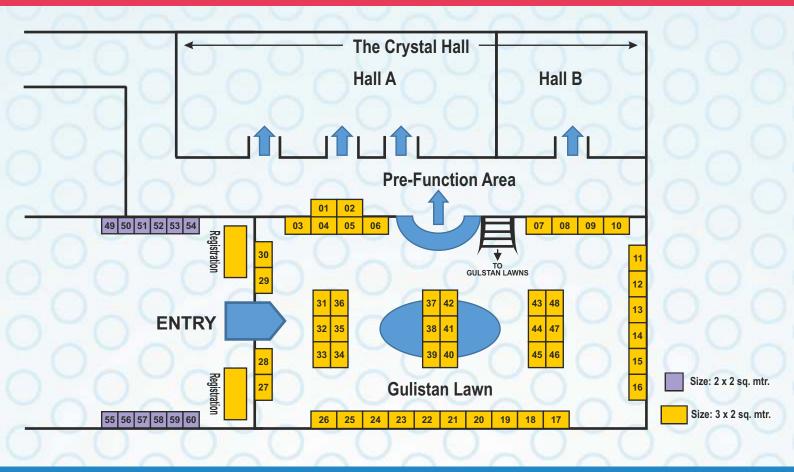

# **Expo Layout Plan**

## **Terms & Conditions for Participation as Sponsors/Exhibitors**

- Whilst every attempt will be made to ensure that all aspects of exhibition and sponsorship mentioned will take place as announced, the Organizer reserves the right to make changes If the situation requires.
- The Organizer reserves the right of final decision regarding the allocation of exhibition stall.
- The stalls will be booked on first-come-first-serve basis.
- The basic stall size of 3 x 2 metres (6 sq. metres) stall rental includes 1 table, 2 chairs, 3 spotlights, 1 power point, 1 waste paper basket, fascia name.
- The Organizer is not responsible for personal accidents and damage to the private property of exhibitors. Therefore, exhibitors may wish to make their own arrangements with respect to personal insurance.
- Acceptance of sponsorship applications will be the sole discretion of the Organizer. The Organizer reserves the right to decline application based on any association, direct or indirect, that does not uphold the objectives of the convention without assigning any reason whatsoever.
- All Govt. taxes will be charged extra and as per-actual.
- Payment terms:- Full advance payment (Payment once made is not refundable or transferable.)